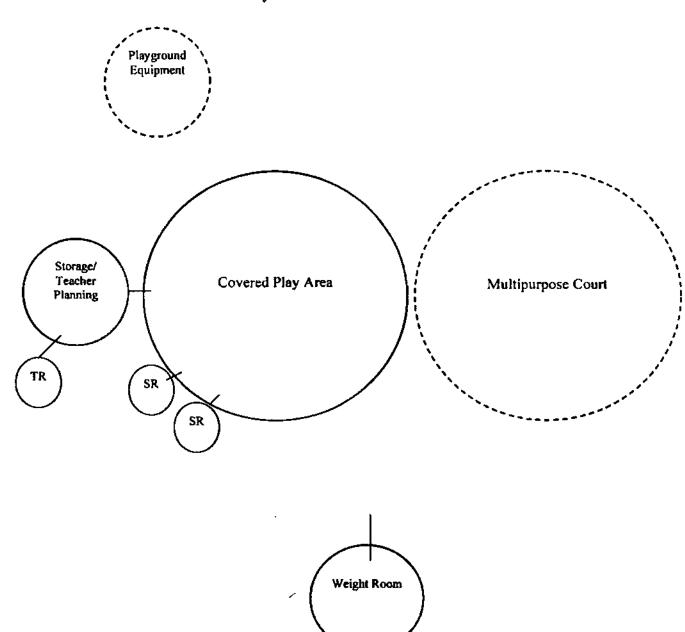

The graphic representations of space relationships are intended only to establish adjacencies and not to set design. Spaces shall be arranged for the various program areas in a configuration compatible with traffic control, site needs and the following considerations: