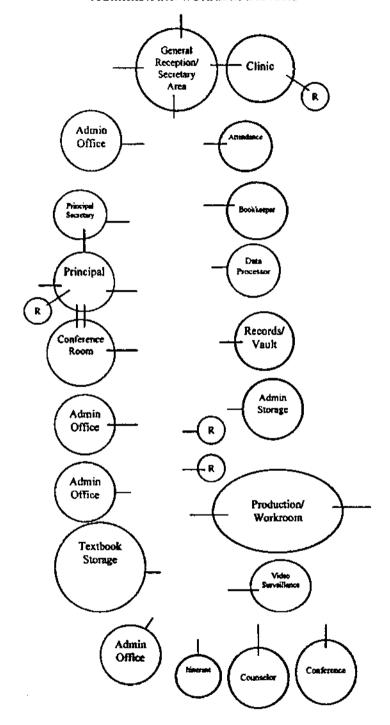

# Facility List by Areas

Royal Palm School
Classroom Addition with Core Expansion
Grades Pre-K – 12

Existing Student Stations: 280
New Student Stations: 284
Total FISH Student Station: 564

| <del></del> |                                                                                                 | SREF          | ,            | ······································ | Existing |             | •.                                               | Existing                                         |
|-------------|-------------------------------------------------------------------------------------------------|---------------|--------------|----------------------------------------|----------|-------------|--------------------------------------------------|--------------------------------------------------|
|             |                                                                                                 | Sq. Ft.       | Pro          | posed                                  | Sq. Ft   | Proposed    |                                                  | Snu Sta                                          |
|             |                                                                                                 | Total         | So. Ft.      | Sq. Ft.                                | Total    |             | Stu. Stat.                                       | Total                                            |
| Spaces      | Description .                                                                                   |               | ,            | · 1                                    |          |             |                                                  |                                                  |
|             | NISTRATIVE (Elementary Prototype)                                                               |               | Per Unit     | Total                                  |          | Unit        | Total.                                           |                                                  |
| ADMII       | Principal (Existing Office)                                                                     | 300           |              | 90                                     | 210      |             |                                                  |                                                  |
| 4           | Administrative Office (3 Existing Offices)                                                      | 700           |              | 180                                    | 520      |             |                                                  |                                                  |
| 1           |                                                                                                 |               |              | 125                                    | 920      |             | <u> </u>                                         | <del> </del>                                     |
| 1           | Bookkeeper                                                                                      | 125           |              |                                        | 0        |             | 1                                                |                                                  |
| <u> </u>    | Principal's Secretary                                                                           | 158           | <u> </u>     | 158                                    | 665      |             | <del>                                     </del> | -                                                |
|             | General Reception/Secretary                                                                     | 750           |              | 85                                     |          |             | <del> </del>                                     | <del></del>                                      |
| 1           | Production/Workroom                                                                             | 386           |              | 133                                    | 253      |             | <del>  -</del>                                   | <del></del>                                      |
| <u>l</u>    | Computer Area/Data Processor                                                                    | 145           | <del></del>  | 145                                    |          |             | <del> </del>                                     | <del>                                     </del> |
|             | Conference (50 NSF to principal and 200 NSF to<br>Guidance Conference) (2 Existing Conf. Rooms) | 600           |              | 94                                     | 406      |             |                                                  |                                                  |
|             | Clinic (Board approved Middle School                                                            |               |              |                                        | 100      |             |                                                  | <del></del>                                      |
| ŧ           | prototype)                                                                                      | 653           |              | 117                                    | 536      |             |                                                  |                                                  |
| 1           | Administrative Storage                                                                          | 482           |              | 247                                    | 235      |             |                                                  | l                                                |
| 1           | Records Vault/Student Records                                                                   | 289           |              | 224                                    | 65       |             | :                                                |                                                  |
|             | Restrooms (out of staff restroom allotment)                                                     |               |              |                                        |          |             |                                                  |                                                  |
| l           | Textbook Storage                                                                                | 337           |              | 337                                    | 0        |             |                                                  |                                                  |
| 1           | ltinerant/Attendance Clerk                                                                      | 125           |              | 125                                    | 0        |             |                                                  |                                                  |
| 1           | School Police/Video Surveillance                                                                | 175           |              | <u>1</u> 75                            | 0        |             |                                                  |                                                  |
|             | Other existing spaces (Production                                                               |               |              |                                        |          |             |                                                  |                                                  |
|             | workroom)                                                                                       |               |              |                                        | 287      |             |                                                  | <u> </u>                                         |
|             | Subtotal                                                                                        |               |              | 2,235                                  | 3,177    |             | 0                                                | <u> </u>                                         |
|             | CTHENT COMPOCC                                                                                  | <del></del> - | <del> </del> |                                        |          | <u> </u>    | <del> </del>                                     | <u> </u>                                         |
| <del></del> | STUDENT SERVICES                                                                                | 175           | <u> </u>     | 176                                    |          |             | <del>                                     </del> |                                                  |
|             | Counselor                                                                                       | 175           |              | 175                                    |          |             | <del>                                     </del> | <del>                                     </del> |
|             | Itinerant (4 Existing)  Conference (from administrative conf.)(1-                               | 125           | ļ            |                                        | 632      | <del></del> | <del> </del>                                     |                                                  |
| ł           | Existing)                                                                                       | 200           |              | 50                                     | 150      |             |                                                  |                                                  |
|             | Subtotal                                                                                        |               |              | 225                                    | 782      |             | 1                                                |                                                  |
|             | TOTAL                                                                                           |               |              | 2,460                                  | 3,959    |             | 0                                                |                                                  |
|             |                                                                                                 |               |              |                                        |          |             |                                                  |                                                  |
|             | ART (Elementary Prototype)                                                                      |               |              |                                        |          |             |                                                  |                                                  |
|             | Laboratory                                                                                      | 1,036         |              |                                        | 1,094    |             |                                                  | <u> </u>                                         |
|             | Kiln                                                                                            | 80            |              |                                        | 69       |             |                                                  |                                                  |
|             | Material Storage                                                                                | 155           |              |                                        | 158      |             |                                                  |                                                  |
|             | Project Storage                                                                                 | 150           |              |                                        | 150      | i           | 1.                                               | ]                                                |
|             | Restroom, student (from allotment)                                                              |               |              |                                        |          |             | I                                                |                                                  |