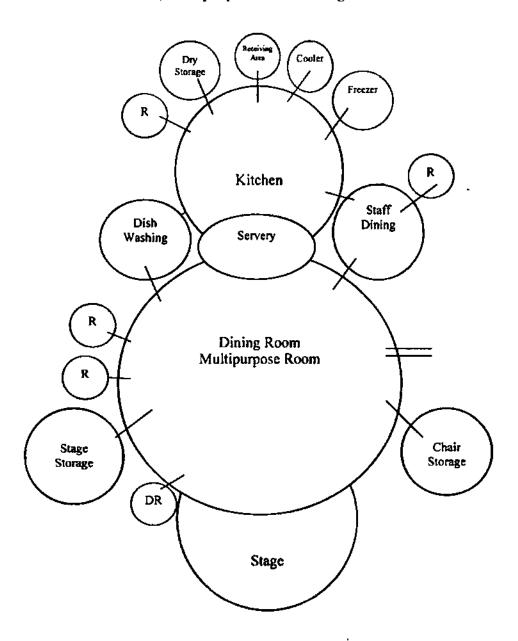

The graphic representations of space relationships are intended only to establish adjacencies and not to set design. Spaces shall be arranged for the various program areas in a configuration compatible with traffic control, site needs and the following considerations: