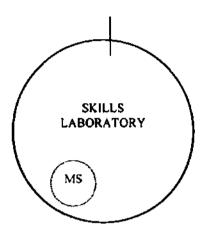

Facility List by Areas

DRAFT - EXHIBIT A

Scheduled for March 05' Board Meeting

|                                                  | 1                                              |                                                  |             | Schedi   | led for M       | arch 05'                                         | ROBER M                                          |                      |
|--------------------------------------------------|------------------------------------------------|--------------------------------------------------|-------------|----------|-----------------|--------------------------------------------------|--------------------------------------------------|----------------------|
|                                                  | į i                                            | SREF                                             |             |          | Existing        |                                                  |                                                  | Existing             |
|                                                  | 1                                              | Sq. Ft.                                          | Proj        | poseđ    | Sq. Ft.         | Prop                                             | osed                                             | Stu. Sta.            |
|                                                  |                                                | Total                                            | Sq. Ft.     | Sq. Ft.  | Total           | Stu. Sta.                                        | Stu. Stat.                                       | Total                |
| Spaces                                           | Description                                    |                                                  | Per Unit    | Total    |                 | Unit                                             | Total.                                           |                      |
|                                                  | TOTAL                                          | 1,421                                            |             |          | 1,471           |                                                  | 0                                                |                      |
| SKIL                                             | LS DEVELOPMENT LABORATORY                      |                                                  |             |          |                 |                                                  |                                                  |                      |
| (1/4                                             | 100 stations per SREF without capacity)        |                                                  |             |          |                 |                                                  |                                                  |                      |
| 2                                                | Laboratories and Storage                       |                                                  | 900         | 1,800    |                 | 22                                               | 44                                               |                      |
| _                                                | TOTAL                                          |                                                  |             | 1,800    |                 |                                                  | 44                                               |                      |
|                                                  | <u> </u>                                       |                                                  |             |          |                 |                                                  | ļ                                                | ·                    |
| <u>.</u>                                         | CUSTODIAL                                      |                                                  |             |          |                 |                                                  |                                                  |                      |
|                                                  | Central Receiving, Toilets, Showers,           |                                                  |             |          |                 |                                                  |                                                  |                      |
|                                                  | Custodial Closets (9 Exist S.C. & 1 Exist.     | 1.060                                            |             | 424      | (2)             |                                                  | :                                                |                      |
|                                                  | Work area)                                     | 1,060                                            |             | 434      | 626             |                                                  |                                                  |                      |
|                                                  | Flammable Storage                              | 155                                              |             | 106      | 180             |                                                  |                                                  |                      |
| 1                                                | Equipment Storage                              | 500                                              |             | 195      | 280             |                                                  | <u> </u>                                         |                      |
| 1                                                | Golf Cart Storage (from dining)                | 150                                              |             | 150      | 0               |                                                  |                                                  | · · · · <del>-</del> |
|                                                  | TOTAL                                          | 1,865                                            |             | 779      | 1,086           |                                                  | 0                                                | <u> </u>             |
|                                                  |                                                |                                                  |             |          |                 |                                                  | ļ <u>.                                </u>       | · · · · ·            |
|                                                  | EPTIONAL STUDENT EDUCATION                     |                                                  |             | 21.600   |                 | 10                                               | 240                                              |                      |
| 24                                               | Self-Contained Classroom                       |                                                  | 900         | 21,600   |                 | 10                                               | 240                                              |                      |
|                                                  | Subtotal                                       |                                                  | 900         |          |                 |                                                  |                                                  |                      |
| 12                                               | Shared Kitchen                                 |                                                  | 100         | 1,200    |                 |                                                  | <del> </del>                                     | · · · -              |
| 24                                               | Outside Storage                                |                                                  | 50          | 1,200    |                 |                                                  | <b></b>                                          |                      |
| 12                                               | Student Restrooms - M/F                        |                                                  | 40          | 480      |                 |                                                  | <del>                                     </del> |                      |
| 12                                               | Student Restroom and Shower                    |                                                  | 100         | 1,200    |                 |                                                  | 340                                              | -                    |
| <u> </u>                                         | Subtotal                                       |                                                  |             | 25,680   |                 |                                                  | 240                                              | -                    |
| 2                                                | Part-time Classroom (Existing)                 |                                                  |             |          | 1,574           |                                                  | <del> </del>                                     | 24                   |
|                                                  | Material Storage                               |                                                  |             |          | 189             |                                                  | -                                                | <del> </del>         |
| ├                                                | Student Restroom - M/F                         |                                                  |             |          | 188             |                                                  | -                                                |                      |
|                                                  | Subtotal                                       |                                                  |             |          | 1,951           | <u> </u>                                         | ļ                                                | 24                   |
| 26                                               | Self Contained Classroom (Existing)            |                                                  |             |          | 24,059          |                                                  | <del> </del> -                                   | 222                  |
| <del>                                     </del> | Student Restroom - M/F (Existing) Subtotal     | <del>                                     </del> |             |          | 1,839<br>25,898 |                                                  | <del> </del>                                     | 222                  |
| 3                                                | Supplementary Instruction (Existing)           |                                                  |             |          | 25,898<br>682   |                                                  | <del> </del>                                     | ***                  |
| <del>                                     </del> | Supplementary Instruction (Existing)  Subtotal |                                                  |             |          | 682             | _                                                | <u> </u>                                         |                      |
| 2                                                | ESE Resource Room                              | 672                                              |             | 1,344    |                 |                                                  | <u> </u>                                         | <b>'</b>             |
| 2                                                | Material Storage                               | 155                                              | <del></del> | 310      |                 |                                                  |                                                  |                      |
| 2                                                | Student Storage                                | 40                                               |             | 80       |                 | <del>                                     </del> | $\vdash$                                         |                      |
| <u> </u>                                         | Subtotal                                       |                                                  |             | 1,734    |                 |                                                  |                                                  |                      |
| 1                                                | ESE Changing Room/Restroom                     | 150                                              |             | 150      |                 |                                                  |                                                  | <del>  `</del>       |
| 1                                                | ESE Department Storage                         | 200                                              |             | 200      |                 |                                                  | <del> </del>                                     |                      |
| <del>                                     </del> | Subtotal                                       | 350                                              |             | 350      |                 | <del> </del>                                     | <del> </del>                                     |                      |
| <u> </u>                                         | . Subtotar                                     | 330                                              |             | الحري ا  | <u>_</u>        | <del>                                     </del> | <del> </del>                                     | } <b>`</b>           |
| 3                                                | ESE Vocational (Existing)                      |                                                  | •           |          | 3,517           | <del> </del>                                     | <del> </del>                                     | 34                   |
| <del> '-</del>                                   | ESE Physical/Occupational Therapy Lab          |                                                  |             |          | 1) درد          |                                                  | <del> </del>                                     |                      |
| 1                                                | (Existing)                                     |                                                  | <u> </u>    | <u> </u> | 1,347           | L                                                |                                                  | 1                    |
| <u> </u>                                         | Subtotal                                       |                                                  |             |          | 4,864           |                                                  |                                                  | 34                   |