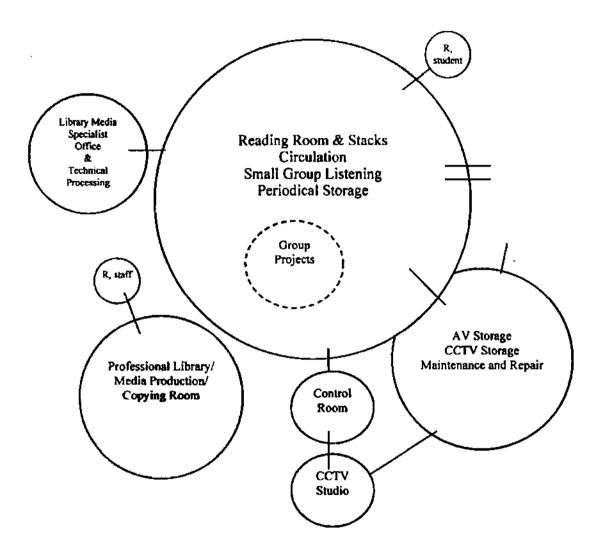

s ambient noise and, if the studio is on a second floor, vibration from a handler located under the studio or nearby will result in a "jiggling" motion on the cameras. No PA's shall be installed on control room or studio walls.
- 2. An independent, low-power, sound system shall be provided for the reading room. The amplifier shall be placed in the vicinity of the circulation desk, with speakers located, throughout, for even sound distribution.
- 3. Adjacent to library media center entrance, provide built-in display case, lockable storage base, safety glass.
- 4. Circulation desk shall be located near entrance with visibility to entire reading room.
- 5. Walking area in CCTV control room shall be at least 5' wide from wall to counter.

#### SPATIAL RELATIONSHIPS

#### Library Media Center



R = Restroom, staff

#### **MULTIPURPOSE**

#### I. PROGRAM PHILOSOPHY

Refer to overall. (Page 1)

#### 11. PROGRAM GOALS

Facility shall serve school and community functions.

#### III. PROGRAM ACTIVITIES

To serve the overflow for dining room seating.

#### IV. ORGANIZATIONAL NOMENCLATURE

Total No. of Students Served Per Day: 966

## V. INNOVATIONS, EXPERIMENTAL IDEAS, OTHER PLANNED USES

N/A

## VI. JUSTIFICATION FOR VARIANCE FROM SREF REQUIREMENTS

A. Multipurpose and dining shall be combined into one space.

## VII. PROGRAM FACILITIES LIST

|        |                                         | SREF    | Proposed |          | Existing | •         |            | Existing |
|--------|-----------------------------------------|---------|----------|----------|----------|-----------|-----