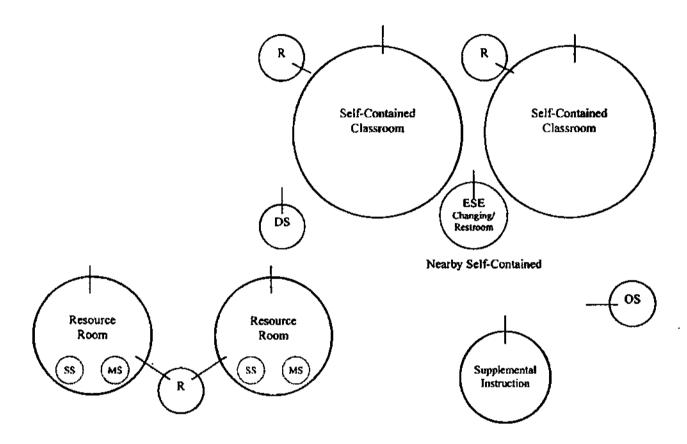

# Facility List by Areas

Royal Palm School
Classroom Addition with Core Expansion
Grades Pre-K – 12

Existing Student Stations: 280
New Student Stations: 284
Total FISH Student Station: 564

| <del></del> |                                                                                                 | SREF          | ,            | ······································ | Existing |             | •.                                               | Existing                                         |
|-------------|-------------------------------------------------------------------------------------------------|---------------|--------------|----------------------------------------|----------|-------------|--------------------------------------------------|--------------------------------------------------|
|             |                                                                                                 | Sq. Ft.       | Pro          | posed                                  | Sq. Ft   | Proposed    |                                                  | Snu Sta                                          |
|             |                                                                                                 | Total         | So. Ft.      | Sq. Ft.                                | Total    |             | Stu. Stat.                                       | Total                                            |
| Spaces      | Description .                                                                                   |               | ,            | · 1                                    |          |             |                                                  |                                                  |
|             | NISTRATIVE (Elementary Prototype)                                                               |               | Per Unit     | Total                                  |          | Unit        | Total.                                           |                                                  |
| ADMII       | Principal (Existing Office)                                                                     | 300           |              | 90                                     | 210      |             |                                                  |                                                  |
| 4           | Administrative Office (3 Existing Offices)                                                      | 700           |              | 180                                    | 520      |             |                                                  |                                                  |
| 1           |                                                                                                 |               |              | 125                                    | 920      |             | <u> </u>                                         | <del> </del>                                     |
| 1           | Bookkeeper                                                                                      | 125           |              |                                        | 0        |             | 1                                                |                                                  |
| <u> </u>    | Principal's Secretary                                                                           | 158           | <u> </u>     | 158                                    | 665      |             | <del>                                     </del> | -                                                |
|             | General Reception/Secretary                                                                     | 750           |              | 85                                     |          |             | <del> </del>                                     | <del></del>                                      |
| 1           | Production/Workroom                                                                             | 386           |              | 133                                    | 253      |             | <del>  -</del>                                   | <del></del>                                      |
| <u>l</u>    | Computer Area/Data Processor                                                                    | 145           | <del></del>  | 145                                    |          |             | <del> </del>                                     | <del>                                     </del> |
|             | Conference (50 NSF to principal and 200 NSF to<br>Guidance Conference) (2 Existing Conf. Rooms) | 600           |              | 94                                     | 406      |             |                                                  |                                                  |
|             | Clinic (Board approved Middle School                                                            |               |              |                                        | 100      |             |                                                  | <del></del>                                      |
| ŧ           | prototype)                                                                                      | 653           |              | 117                                    | 536      |             |                                                  |                                                  |
| 1           | Administrative Storage                                                                          | 482           |              | 247                                    | 235      |             |                                                  | l                                                |
| 1           | Records Vault/Student Records                                                                   | 289           |              | 224                                    | 65       |             | :                                                |                                                  |
|             | Restrooms (out of staff restroom allotment)                                                     |               |              |                                        |          |             |                                                  |                                                  |
| l           | Textbook Storage                                                                                | 337           |              | 337                                    | 0        |             |                                                  |                                                  |
| 1           | ltinerant/Attendance Clerk                                                                      | 125           |              | 125                                    | 0        |             |                                                  |                                                  |
| 1           | School Police/Video Surveillance                                                                | 175           |              | <u>1</u> 75                            | 0        |             |                                                  |                                                  |
|             | Other existing spaces (Production                                                               |               |              |                                        |          |             |                                                  |                                                  |
|             | workroom)                                                                                       |               |              |                                        | 287      |             |                                                  | <u> </u>                                         |
|             | Subtotal                                                                                        |               |              | 2,235                                  | 3,177    |             | 0                                                | <u> </u>                                         |
|             | CTHENT COMPOCC                                                                                  | <del></del> - | <del> </del> |                                        |          | <u> </u>    | <del> </del>                                     | <u> </u>                                         |
| <del></del> | STUDENT SERVICES                                                                                | 175           | <u> </u>     | 176                                    |          |             | <del>                                     </del> |                                                  |
|             | Counselor                                                                                       | 175           |              | 175                                    |          |             | <del>                                     </del> | <del>                                     </del> |
|             | Itinerant (4 Existing)  Conference (from administrative conf.)(1-                               | 125           | ļ            |                                        | 632      | <del></del> | <del> </del>                                     |                                                  |
| ł           | Existing)                                                                                       | 200           |              | 50                                     | 150      |             |                                                  |                                                  |
|             | Subtotal                                                                                        |               |              | 225                                    | 782      |             | 1                                                |                                                  |
|             | TOTAL                                                                                           |               |              | 2,460                                  | 3,959    |             | 0                                                |                                                  |
|             |                                                                                                 |               |              |                                        |          |             |                                                  |                                                  |
|             | ART (Elementary Prototype)                                                                      |               |              |                                        |          |             |                                                  |                                                  |
|             | Laboratory                                                                                      | 1,036         |              |                                        | 1,094    |             |                                                  | <u> </u>                                         |
|             | Kiln                                                                                            | 80            |              |                                        | 69       |             |                                                  |                                                  |
|             | Material Storage                                                                                | 155           |              |                                        | 158      |             |                                                  |                                                  |
|             | Project Storage                                                                                 | 150           |              |                                        | 150      | i           | 1.                                               | ]                                                |
|             | Restroom, student (from allotment)                                                              |               |              |                                        |          |             | I                                                |                                                  |

Facility List by Areas

DRAFT - EXHIBIT A

Scheduled for March 05' Board Meeting

|                                                  | 1                                              |                                                  |             | Schedi   | led for M       | arch 05'                                         | ROBER M                                          |                      |
|--------------------------------------------------|------------------------------------------------|--------------------------------------------------|-------------|----------|-----------------|--------------------------------------------------|--------------------------------------------------|----------------------|
|                                                  | į i                                            | SREF                                             |             |          | Existing        |                                                  |                                                  | Existing             |
|                                                  | 1                                              | Sq. Ft.                                          | Proj        | poseđ    | Sq. Ft.         | Prop                                             | osed                                             | Stu. Sta.            |
|                                                  |                                                | Total                                            | Sq. Ft.     | Sq. Ft.  | Total           | Stu. Sta.                                        | Stu. Stat.                                       | Total                |
| Spaces                                           | Description                                    |                                                  | Per Unit    | Total    |                 | Unit                                             | Total.                                           |                      |
|                                                  | TOTAL                                          | 1,421                                            |             |          | 1,471           |                                                  | 0                                                |                      |
| SKIL                                             | LS DEVELOPMENT LABORATORY                      |                                                  |             |          |                 |                                                  |                                                  |                      |
| (1/4                                             | 100 stations per SREF without capacity)        |                                                  |             |          |                 |                                                  |                                                  |                      |
| 2                                                | Laboratories and Storage                       |                                                  | 900         | 1,800    |                 | 22                                               | 44                                               |                      |
| _                                                | TOTAL                                          |                                                  |             | 1,800    |                 |                                                  | 44                                               |                      |
|                                                  | <u> </u>                                       |                                                  |             |          |                 |                                                  | ļ                                                | ·                    |
| <u>.</u>                                         | CUSTODIAL                                      |                                                  |             |          |                 |                                                  |                                                  |                      |
|                                                  | Central Receiving, Toilets, Showers,           |                                                  |             |          |                 |                                                  |                                                  |                      |
|                                                  | Custodial Closets (9 Exist S.C. & 1 Exist.     | 1.060                                            |             | 424      | (2)             |                                                  | :                                                |                      |
|                                                  | Work area)                                     | 1,060                                            |             | 434      | 626             |                                                  |                                                  |                      |
|                                                  | Flammable Storage                              | 155                                              |             | 106      | 180             |                                                  |                                                  |                      |
| 1                                                | Equipment Storage                              | 500                                              |             | 195      | 280             |                                                  | <u> </u>                                         |                      |
| 1                                                | Golf Cart Storage (from dining)                | 150                                              |             | 150      | 0               |                                                  |                                                  | · · · · <del>-</del> |
|                                                  | TOTAL                                          | 1,865                                            |             | 779      | 1,086           |                                                  | 0                                                | <u> </u>             |
|                                                  |                                                |                                                  |             |          |                 |                                                  | ļ <u>.                                </u>       | · · · · ·            |
|                                                  | EPTIONAL STUDENT EDUCATION                     |                                                  |             | 21.600   |                 | 10                                               | 240                                              |                      |
| 24                                               | Self-Contained Classroom                       |                                                  | 900         | 21,600   |                 | 10                                               | 240                                              |                      |
|                                                  | Subtotal                                       |                                                  | 900         |          |                 |                                                  |                                                  |                      |
| 12                                               | Shared Kitchen                                 |                                                  | 100         | 1,200    |                 |                                                  | <del> </del>                                     | · · · -              |
| 24                                               | Outside Storage                                |                                                  | 50          | 1,200    |                 |                                                  | <b></b>                                          |                      |
| 12                                               | Student Restrooms - M/F                        |                                                  | 40          | 480      |                 |                                                  | <del>                                     </del> |                      |
| 12                                               | Student Restroom and Shower                    |                                                  | 100         | 1,200    |                 |                                                  | 340                                              | -                    |
| <u> </u>                                         | Subtotal                                       |                                                  |             | 25,680   |                 |                                                  | 240                                              | -                    |
| 2                                                | Part-time Classroom (Existing)                 |                                                  |             |          | 1,574           |                                                  | <del> </del>                                     | 24                   |
|                                                  | Material Storage                               |                                                  |             |          | 189             |                                                  | -                                                | <del> </del>         |
| ├                                                | Student Restroom - M/F                         |                                                  |             |          | 188             |                                                  | -                                                |                      |
|                                                  | Subtotal                                       |                                                  |             |          | 1,951           | <u> </u>                                         | ļ                                                | 24                   |
| 26                                               | Self Contained Classroom (Existing)            |                                                  |             |          | 24,059          |                                                  | <del> </del> -                                   | 222                  |
| <del>                                     </del> | Student Restroom - M/F (Existing) Subtotal     | <del>                                     </del> |             |          | 1,839<br>25,898 |                                                  | <del> </del>                                     | 222                  |
| 3                                                | Supplementary Instruction (Existing)           |                                                  |             |          | 25,898<br>682   |                                                  | <del> </del>                                     | ***                  |
| <del>                                     </del> | Supplementary Instruction (Existing)  Subtotal |                                                  |             |          | 682             | _                                                | <u> </u>                                         |                      |
| 2                                                | ESE Resource Room                              | 672                                              |             | 1,344    |                 |                                                  | <u> </u>                                         | <b>'</b>             |
| 2                                                | Material Storage                               | 155                                              | <del></del> | 310      |                 |                                                  |                                                  |                      |
| 2                                                | Student Storage                                | 40                                               |             | 80       |                 | <del>                                     </del> | $\vdash$                                         |                      |
| <u> </u>                                         | Subtotal                                       |                                                  |             | 1,734    |                 |                                                  |                                                  |                      |
| 1                                                | ESE Changing Room/Restroom                     | 150                                              |             | 150      |                 |                                                  |                                                  | <del>  `</del>       |
| 1                                                | ESE Department Storage                         | 200                                              |             | 200      |                 |                                                  | <del> </del>                                     |                      |
| <del>                                     </del> | Subtotal                                       | 350                                              |             | 350      |                 | <del> </del>                                     | <del> </del>                                     |                      |
| <u> </u>                                         | . Subtotar                                     | 330                                              |             | الحري ا  | <u>_</u>        | <del>                                     </del> | <del> </del>                                     | } <b>`</b>           |
| 3                                                | ESE Vocational (Existing)                      |                                                  | •           |          | 3,517           | <del> </del>                                     | <del> </del>                                     | 34                   |
| <del> '-</del>                                   | ESE Physical/Occupational Therapy Lab          |                                                  |             |          | 1) درد          |                                                  | <del> </del>                                     |                      |
| 1                                                | (Existing)                                     |                                                  | <u> </u>    | <u> </u> | 1,347           | L                                                |                                                  | 1                    |
| <u> </u>                                         | Subtotal                                       |                                                  |             |          | 4,864           |                                                  |                                                  | 34                   |