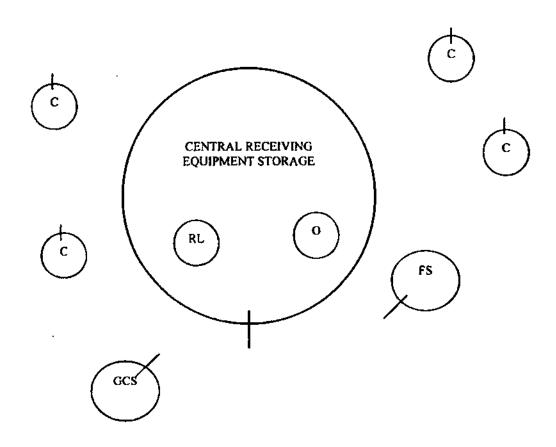

Facility List by Areas

DRAFT - EXHIBIT A

Scheduled for March 05' Board Meeting

|                                                  | 1                                              |                                                  |             | Schedi   | led for M       | arch 05'                                         | ROBER M                                          |                      |
|--------------------------------------------------|------------------------------------------------|--------------------------------------------------|-------------|----------|-----------------|--------------------------------------------------|--------------------------------------------------|----------------------|
|                                                  | į i                                            | SREF                                             |             |          | Existing        |                                                  |                                                  | Existing             |
|                                                  | 1                                              | Sq. Ft.                                          | Proj        | poseđ    | Sq. Ft.         | Prop                                             | osed                                             | Stu. Sta.            |
|                                                  |                                                | Total                                            | Sq. Ft.     | Sq. Ft.  | Total           | Stu. Sta.                                        | Stu. Stat.                                       | Total                |
| Spaces                                           | Description                                    |                                                  | Per Unit    | Total    |                 | Unit                                             | Total.                                           |                      |
|                                                  | TOTAL                                          | 1,421                                            |             |          | 1,471           |                                                  | 0                                                |                      |
| SKIL                                             | LS DEVELOPMENT LABORATORY                      |                                                  |             |          |                 |                                                  |                                                  |                      |
| (1/4                                             | 100 stations per SREF without capacity)        |                                                  |             |          |                 |                                                  |                                                  |                      |
| 2                                                | Laboratories and Storage                       |                                                  | 900         | 1,800    |                 | 22                                               | 44                                               |                      |
| _                                                | TOTAL                                          |                                                  |             | 1,800    |                 |                                                  | 44                                               |                      |
|                                                  | <u> </u>                                       |                                                  |             |          |                 |                                                  | ļ                                                | ·                    |
| <u>.</u>                                         | CUSTODIAL                                      |                                                  |             |          |                 |                                                  |                                                  |                      |
|                                                  | Central Receiving, Toilets, Showers,           |                                                  |             |          |                 |                                                  |                                                  |                      |
|                                                  | Custodial Closets (9 Exist S.C. & 1 Exist.     | 1.060                                            |             | 424      | (2)             |                                                  | :                                                |                      |
|                                                  | Work area)                                     | 1,060                                            |             | 434      | 626             |                                                  |                                                  |                      |
|                                                  | Flammable Storage                              | 155                                              |             | 106      | 180             |                                                  |                                                  |                      |
| 1                                                | Equipment Storage                              | 500                                              |             | 195      | 280             |                                                  | <u> </u>                                         |                      |
| 1                                                | Golf Cart Storage (from dining)                | 150                                              |             | 150      | 0               |                                                  |                                                  | · · · · <del>-</del> |
|                                                  | TOTAL                                          | 1,865                                            |             | 779      | 1,086           |                                                  | 0                                                | <u> </u>             |
|                                                  |                                                |                                                  |             |          |                 |                                                  | ļ <u>.                                </u>       | · · · · ·            |
|                                                  | EPTIONAL STUDENT EDUCATION                     |                                                  |             | 21.600   |                 | 10                                               | 240                                              |                      |
| 24                                               | Self-Contained Classroom                       |                                                  | 900         | 21,600   |                 | 10                                               | 240                                              |                      |
|                                                  | Subtotal                                       |                                                  | 900         |          |                 |                                                  |                                                  |                      |
| 12                                               | Shared Kitchen                                 |                                                  | 100         | 1,200    |                 |                                                  | <del> </del>                                     | · · · -              |
| 24                                               | Outside Storage                                |                                                  | 50          | 1,200    |                 |                                                  | <b></b>                                          |                      |
| 12                                               | Student Restrooms - M/F                        |                                                  | 40          | 480      |                 |                                                  | <del>                                     </del> |                      |
| 12                                               | Student Restroom and Shower                    |                                                  | 100         | 1,200    |                 |                                                  | 340                                              | -                    |
| <u> </u>                                         | Subtotal                                       |                                                  |             | 25,680   |                 |                                                  | 240                                              | -                    |
| 2                                                | Part-time Classroom (Existing)                 |                                                  |             |          | 1,574           |                                                  | <del> </del>                                     | 24                   |
|                                                  | Material Storage                               |                                                  |             |          | 189             |                                                  | -                                                | <del> </del>         |
| ├                                                | Student Restroom - M/F                         |                                                  |             |          | 188             |                                                  | -                                                |                      |
|                                                  | Subtotal                                       |                                                  |             |          | 1,951           | <u> </u>                                         | ļ                                                | 24                   |
| 26                                               | Self Contained Classroom (Existing)            |                                                  |             |          | 24,059          |                                                  | <del> </del> -                                   | 222                  |
| <del>                                     </del> | Student Restroom - M/F (Existing) Subtotal     | <del>                                     </del> |             |          | 1,839<br>25,898 |                                                  | <del> </del>                                     | 222                  |
| 3                                                | Supplementary Instruction (Existing)           |                                                  |             |          | 25,898<br>682   |                                                  | <del> </del>                                     | ***                  |
| <del>                                     </del> | Supplementary Instruction (Existing)  Subtotal |                                                  |             |          | 682             | _                                                | <u> </u>                                         |                      |
| 2                                                | ESE Resource Room                              | 672                                              |             | 1,344    |                 |                                                  | <u> </u>                                         | <b>'</b>             |
| 2                                                | Material Storage                               | 155                                              | <del></del> | 310      |                 |                                                  |                                                  |                      |
| 2                                                | Student Storage                                | 40                                               |             | 80       |                 | <del>                                     </del> | $\vdash$                                         |                      |
| <u> </u>                                         | Subtotal                                       |                                                  |             | 1,734    |                 |                                                  |                                                  |                      |
| 1                                                | ESE Changing Room/Restroom                     | 150                                              |             | 150      |                 |                                                  |                                                  | <del>  `</del>       |
| 1                                                | ESE Department Storage                         | 200                                              |             | 200      |                 |                                                  | <del> </del>                                     |                      |
| <del>                                     </del> | Subtotal                                       | 350                                              |             | 350      |                 | <del> </del>                                     | <del> </del>                                     |                      |
| <u> </u>                                         | . Subtotar                                     | 330                                              |             | الحري ا  | <u>_</u>        | <del>                                     </del> | <del> </del>                                     | } <b>`</b>           |
| 3                                                | ESE Vocational (Existing)                      |                                                  | •           |          | 3,517           | <del> </del>                                     | <del> </del>                                     | 34                   |
| <del> '-</del>                                   | ESE Physical/Occupational Therapy Lab          |                                                  |             |          | 1) درد          |                                                  | <del> </del>                                     |                      |
| 1                                                | (Existing)                                     |                                                  | <u> </u>    | <u> </u> | 1,347           | L                                                |                                                  | 1                    |
| <u> </u>                                         | Subtotal                                       |                                                  |             |          | 4,864           |                                                  |                                                  | 34                   |