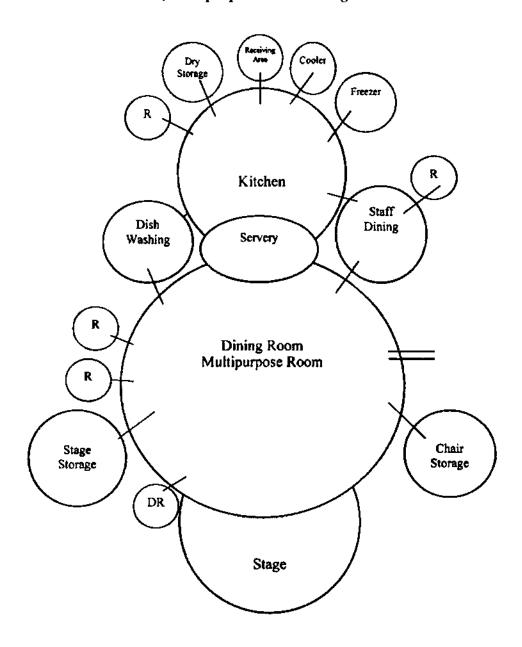

ble from all parts of the dining area.
- f. <u>Can wash area</u>: shall be located outside the kitchen area, weather protected, walls and floor to have impervious finish and drained to sanitary system.
- g. Laundry area: shall be a separate and securable area adjacent to the

## DRAFT - Scheduled for March 05' Board Meeting

kitchen.

- h. <u>Employees' toilets and lockers</u>: shall be adjacent to the preparation area.
- i. Manager's office: shall be located to enable the manager to view the major areas of activity in the kitchen such as receiving, storage and preparation.
- j. An independent, low-power, sound system shall be provided for the dining room area. The amplifier shall be in a locked closet or built-in cabinet.

# SPATIAL RELATIONSHIPS Food Services, Multipurpose Room & Stage



R = Restroom
DR = Dressing Room/Office

#### **LIBRARY MEDIA CENTER**

#### I. PROGRAM PHILOSOPHY

Refer to overall. (Page 1)

#### II. PROGRAM GOALS

The Library Media Center is an extension of the classroom, and as such, provides services which achieve the following goals:

- A. Access Ensures and facilitates easy, open access to organized educational media for students, teachers, parents and other in the learning community.
- B. Collection Development Locate, acquire and disseminate learning materials that are cooperatively selected by the learning community.
- C. Collaboration Collaborate with members of the learning community for effective utilization of educational media to meet the curriculum standards.
- D. Instruction Instruction individuals and groups in the life long reading,