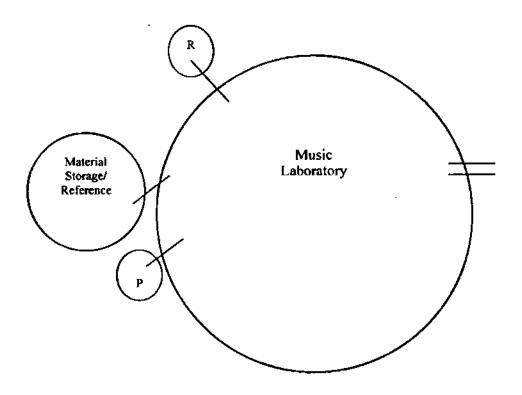

adjustable shelving for multimedia equipment. The TV/Multimedia cabinet shall also have grommets for wire management. The TV/Multimedia cabinet shall be located along or near the teaching wall.
- 2. <u>Material Storage/Reference</u>— Provide shelving for storage of musical instruments to store instruments of various sizes, i.e., flute, drums. Provide base cabinet with doors and adjustable shelves, lockable, minimum 5'L, open shelving above.

#### 3. Built-in Instructional Aids

- a. Provide space for acoustically-treated, study module (2), created by folding and separator walls.
- 4. School Display/Exhibition Provide recessed display cabinet (6'W x 4'H) in hallway near music room.
- S. Other Considerations Versatility is essential to a music facility.

## SPATIAL RELATIONSHIPS

## Music



P = Practice Room

R = Restroom

#### PHYSICAL EDUCATION

#### I. PROGRAM PHILOSOPHY

Refer to overall. (Page 1)

#### II. PROGRAM GOALS

- Optimum fitness development.
- B. Physical competence in skills performance.
- C. Acceptable social behavior, emotional stability and self-control.
- D. Acquisition of activities for lifelong fitness.
- E. Awareness of safety concepts and application in the environment.
- F. Knowledge of the benefits of regular and systematic exercise; game rules; activity organization; ethnic and cultural activities; equipment and equipment quality, care and use.
- G. Develop own fitness program.

#### III. PROGRAM ACTIVITIES

- A. Fitness components.
- B. Fundamental motor skills (includes movement exploration and expression).
- C. Ball-handling skills.
- D. Rhythm